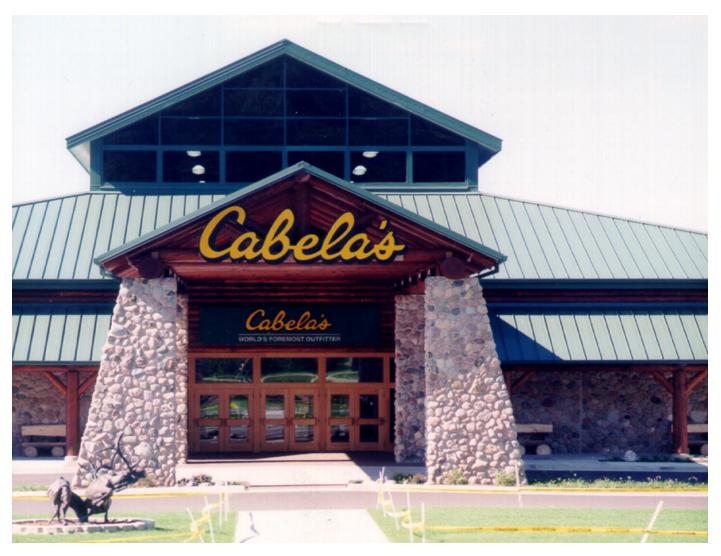

## Cabela's, Inc.

CLIENT CABELA'S, INC.

PROJECT LOCATION

Prairie du Chien, WI

**PROJECT DESCRIPTION:** This project involved construction of a new facility in Prairie du Chien, Wisconsin, including three 300,000 square foot distribution buildings and a 45,000 square foot destination retail center. The facility is located on a 67-acre site. The project included development of an adjacent 35-acre business park. Site improvements include:

- Access drives
- 1,000 car parking lot
- Truck shipping and receiving
- Utilities
- On-site stormwater management facilities