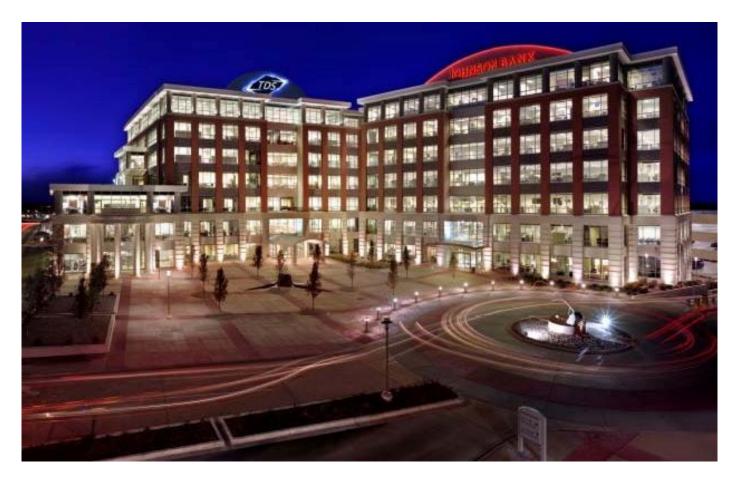

## PROJECT DESCRIPTION:

City Center West is a 14.8 acre high profile retail and office centre on Madison's West Side. Initially, Vierbicher services to the developer (T Wall Properties), included surveying (topography and boundary survey). We were then involved in preparing site, grading, and utility plans for seven buildings and one parking ramp. Our plans were used to gain zoning approvals.

Next, we provided detailed site plans, grading plans and utility plans to enable the construction of the first three buildings (two six-story office buildings, and one two-story mixed office/retail building) and a large parking ramp. We also coordinated all grading and utility planning with the City of Madison Engineering department, and the project architects.