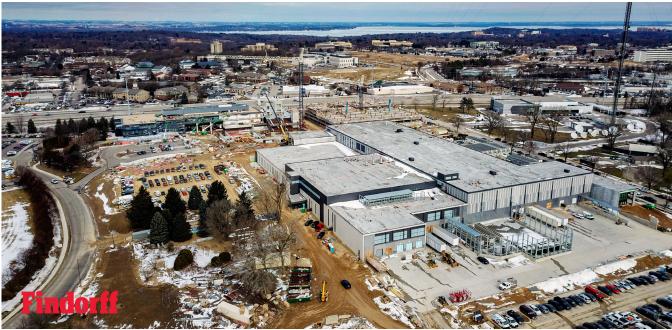

# Exact Sciences Site Development

PHOTOS COURTESY OF FINDORFF

Discovery Campus - 650 Forward Dr

As pioneers in the field of early detection and treatment of cancer,

- Redevelopment of Rayovac property
- 49 Acres w/ 41 acres of off-site drainage
- Northwest Parking Lot Expansion
- Clinical Lab Facility
- Public Improvements
- Master Campus Design
- Production Lab Expansion
- Existing Building Renovation
- Amenities Building Expansion
- Parking Structure
- Northwest Access Drive
- Clinical Lab Expansion
- Freight Farm Greenhouses
- Warehouse Expansion