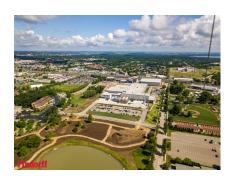

# Exact Sciences Site Development

PHOTOS COURTESY OF FINDORFF

Discovery Campus - 650 Forward Dr

As pioneers in the field of early detection and treatment of cancer,

- Redevelopment of Rayovac property
- 49 Acres w/ 41 acres of off-site drainage
- Northwest Parking Lot Expansion
- Clinical Lab Facility
- Public Improvements
- Master Campus Design
- Production Lab Expansion
- Existing Building Renovation
- Amenities Building Expansion
- Parking Structure
- Northwest Access Drive
- Clinical Lab Expansion
- Freight Farm Greenhouses
- Warehouse Expansion