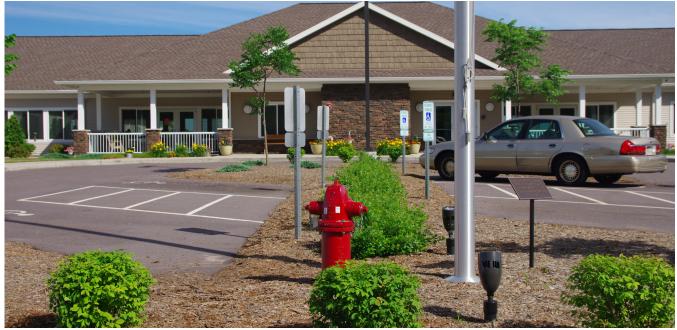

## **PROJECT SERVICES**

- Civil Engineering
- Surveying
- Stormwater Management
- Site Design

Casa de Oakes assisted living and memory care community in Reedsburg, Wisconsin, is a 40-unit, 33,000-square-foot senior housing complex with corporate offices. Casa was interested in developing a larger, modern centralized facility that would not only provide senior housing but also provide a much-needed memory care unit within the county.

Casa de Oakes has become an attractive and efficient new senior living project loved by the community. The project earned recognition from the Reedsburg Chamber of Commerce at its annual business awards event in 2016, and also by the Associated Builders & Contractors (ABC) as a 2016 Projects of Distinction Award winner the Health Care category.

Casa de Oakes is considered an asset in the Reedsburg community, and it provides much-needed services, and will serve the residents of Reedsburg for many years to come.

Vierbicher was pleased to provide site development services to ADCI and Friede & Associates for this local community project.