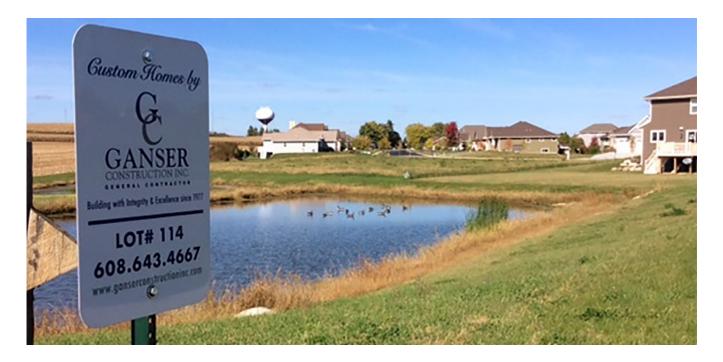

## Westview Meadows

**CLIENT** Ganser Construction

**LOCATION** Waunakee, WI

## **PROJECT SERVICES**

- Civil Engineering
- Land Surveying
- Landscape Architecture
- Construction Staking
- Construction Administration

Vierbicher provided engineering and construction services for Westview Meadows. Westview Meadows is a 130 lot single-family residential development located on the west side of the Village of Waunakee. The development included stormwater management facilities, a park and a pedestrian path.