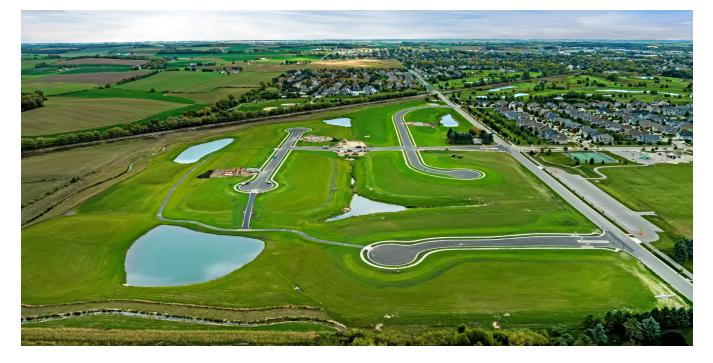

## **PROJECT SERVICES**

- Civil Engineering
- Water Resources Engineering

Golden Ponds is a charming community addition to Westbridge, located in Waunakee's northwestern corridor. The addition is surrounded by beautiful countryside and lots of greenspace, offering more private yards and peaceful views of nature. All of the homesites are fully improved with municipal water, sewer and highspeed internet.

vierbicher

A unique aspect of this development was the ambitious project of relocating a family of ditches that meandered through its picturesque landscape. The ditches were remnants of a bygone era when the land was utilized for agriculture, and the current development prompted the decision to relocate these ditches.

The project involved careful planning to ensure the stream's health and continuity as it is rerouted, as well as the establishment of wetland mitigation areas to counterbalance the environmental impact. The once-farmland on the edge of the property is being transformed into a modern, thriving neighborhood, which emphasizes the importance of sustainable development and conservation.